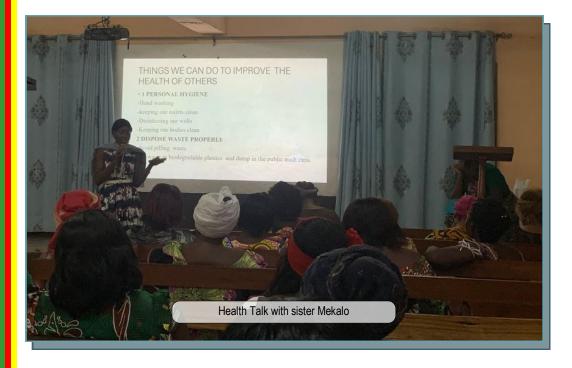

Concerning health campaigns, one was organized on the 8th of March during the International women's day celebration. It took place in the Bonaberi Church of Christ auditorium. One hundred and two women and girls from the church and the community attended.

Sister Mekalo, a nurse who worships with the Bonaberi congregation did the health talk on domestic hygiene and sanitation. She also talked on the disadvantages of stress and gave some tips on how women can avoid it.

On this occasion, Linda did a presentation on balancing work and family time, encouraging the ladies to think about their husbands and children's welfare even as they work hard to support economically. Through this program, a couple of ladies have been attending worship in Bonaberi. Praying they will surrender their lives to Jesus.