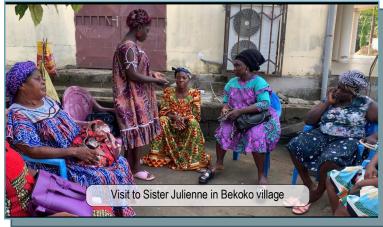

The ladies were able to do some benevolence with a part of their income. They visited a sister (Julienne) in a neighboring village who is sick of breast cancer. They also contributed to a visit by the Church of Christ sisters to a center for visually impaired persons and a sister (Rose) whose house was burned down in a fire incident.