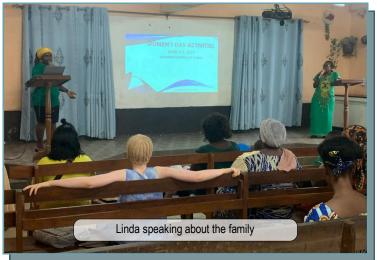

On this occasion, Linda did a presentation on balancing work and family time, encouraging the ladies to think about their husbands and children's welfare even as they work hard to support economically. Through this program, a couple of ladies have been attending worship in Bonaberi. Praying they will surrender their lives to Jesus.